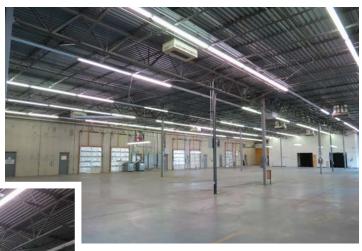

### **103 TRADE ZONE DR**

- ±7,443 sq. ft. warehouse space available
- Access to multiple dock-high roll up doors
- Clear Height: 16' 0"
- Tenant Improvement Allowance negotiable

# **103 TRADE ZONE DR**