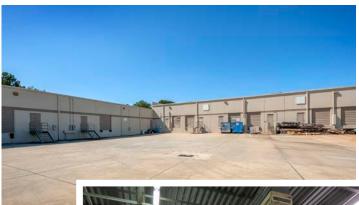

### **103 TRADE ZONE DR**

- ±7,443 sq. ft. warehouse space available
- Access to multiple dock-high roll up doors
- Clear Height: 16' 0"
- Tenant Improvement Allowance negotiable

# **103 TRADE ZONE DR**